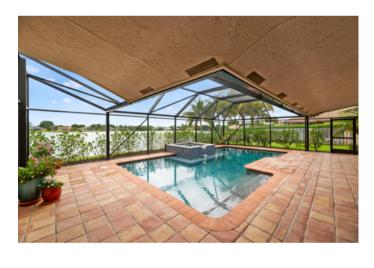

## **1829 Wiltshire Village Drive**

Listed at: \$589,000

Enjoy the best of waterfront living in this immaculate pool home on Lake **Greenview.** The floor plan welcomes plenty of light and provides an open feeling within all the main rooms. The expansive patio sets the stage for outdoor entertaining with a new hot tub, screened pool enclosure, and resurfaced pool. The outdoor space also includes a large pet-friendly fenced back yard and side yard. An upgraded kitchen features new countertops and stainless steel appliances. The home also includes hurricane-protection accordion shutters. A short drive from top-rated schools, shopping, and Wellington equestrian events, call this property home!