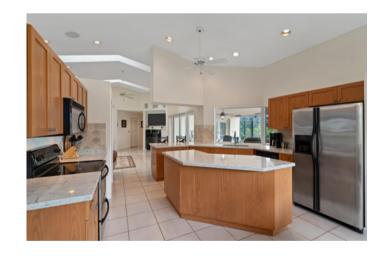

## **1829 Wiltshire Village Drive**

Listed at: \$589,000

Enjoy the best of waterfront living in this immaculate pool home on Lake **Greenview.** The floor plan welcomes plenty of light and provides an open feeling within all the main rooms. The expansive patio sets the stage for outdoor entertaining with a new hot tub, screened pool enclosure, and resurfaced pool. The outdoor space also includes a large pet-friendly fenced back yard and side yard. An upgraded kitchen features new countertops and stainless steel appliances. The home also includes hurricane-protection accordion shutters. A short drive from top-rated schools, shopping, and Wellington equestrian events, call this property home!